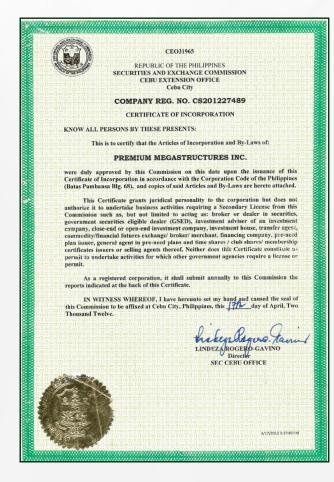

### Certificate of Registration

This certificate has been awarded to

#### Premium Megastructures Inc.

Main Office Address: Purok 8, Brgy. Linao, Ormoc City, 6541, Philippines, Makati Office: Mondrian Bidg., 1423 Pablo Ocampo St., San Antonio Village, Makati City, 1203, Philippines

in recognition of the organization's Quality Management System which complies with

#### ISO 9001:2015

The scope of activities covered by this certificate is defined below

Construction of Roads, Buildings and other General Engineering Works

Certificate Number: 109367/A/0001/UK/En Issue No: te of Issue: (Original) 20 December 2019 Expiry Date:

20 December 2019

19 Decemb

On behalf of the Schemes Manager

If there is any deutil as to the enthersish, of this estitions, place do not healids to certain the Head Offse of the Crosp on infragram-confination.