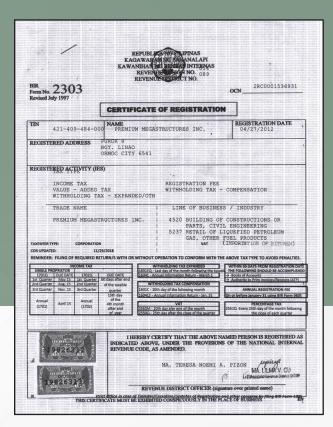

### **PERMITS AND LICENSES**

Republic of the Philippines
DEPARTMENT OF TRADE & INDUSTRY
CONSTRUCTION INDUSTRY AUTHORITY OF THE PHILIPPINES
PHILIPPINE CONTRACTORS ACCREDITATION BOARD
Makati City, Metor Manila, Philippines

REGULAR CONTRACTOR'S LICENSE FORM NUMBER: 43878 This certifies that PREMIUM MEGASTRUCTURES INC. Head Office (Region) Taxpayer Identification Number (TIN) 421409484000 LICENSE PARTICULARS License First Issue Date having complied with all the requirements for licensure pursuant to Republic Act No. 4566 (as amended) and its implementing rules and regulations, is hereby suthorized to engage in the construction contracting business in the Philippines, subject to herein limitations of license validity period, classification and category as prescribed under License Particulars in the box to the right and to the terms and conditions annotated at the back hereof. Contractor's License Number 36079 July 16, 2021 to June 30, 2022 Drincinal Classification and Category General Engineering
Other Classification/s
General Building CIAP REGISTRATION PARTICULARS This further certifies that said licensee, subject to the limitations of the above-prescribed license validity period and registration validity period, kinds of project and size range's as Indicated under Registration Particulars in the box to the right hered, is a PCAB registered contractor for government projects. July 19, 2621 Validity Period of this Registr July 19, 2021 to July 19, 2024 Kinds of Project and Respective Size Ranges Road, Highway, Pavement, Rallways, Airport Horizontal Structures and Bridges Irrigation and Flood Control Port, Harbor and Offshore Engine Building and Industrial Plant Dam, Reservoir & Tunneling DOCUMENTARY STAMP TAX PAID (Php 30.00)

IMPORTANT NOTICE: Filing schedule for license renewal application – on or before June 16-30, 2022