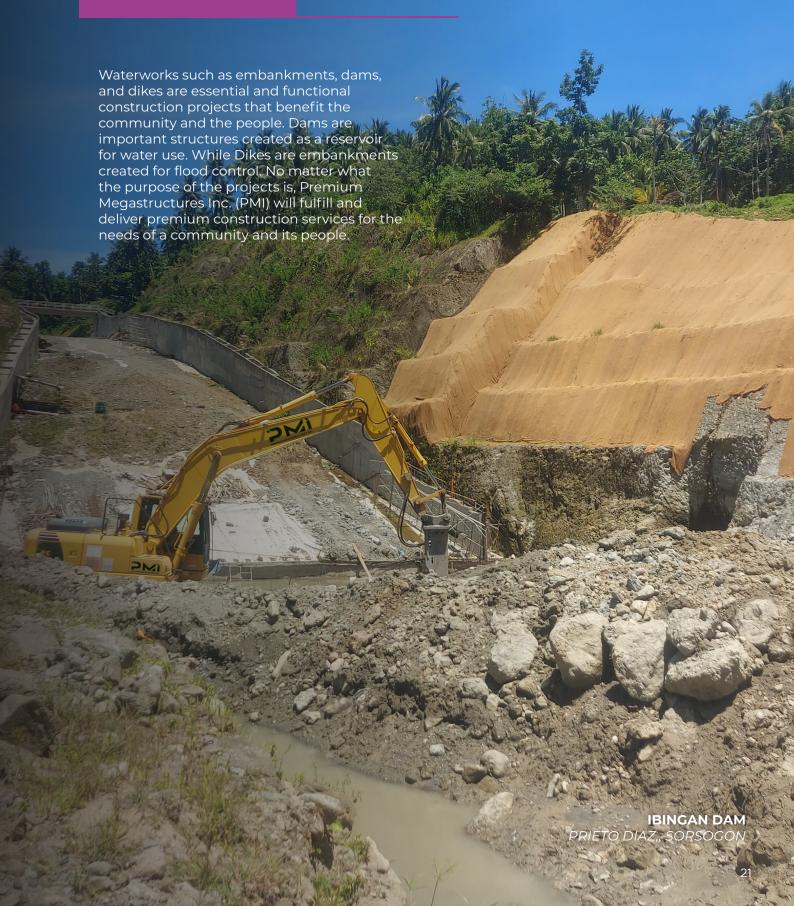

Premium Megastructures Inc. (PMI) is a quadruple A (AAAA) contractor primarily engaged in PPP projects and the construction of private high-rise buildings. With our ancillary business units that provide Inclusive Construction Services, Value Engineering, Procurement, Precast Technology, and Ports & Shipment in key-areas nationwide, we can provide your company with efficient and fast-paced construction solutions.